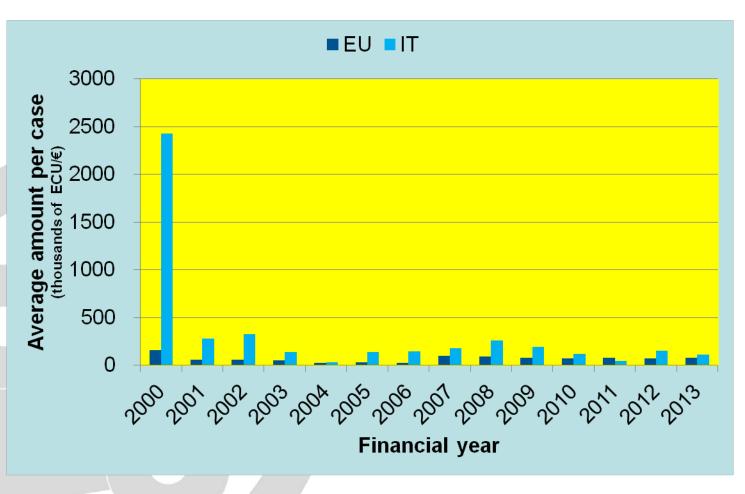

#### **IRREGULARITIES REPORTED IN 2000 – 2013**

AVERAGE AMOUNT PER CASE - DATA FROM ITALY COMPARED TO THE EU TOTAL

(EU share only)