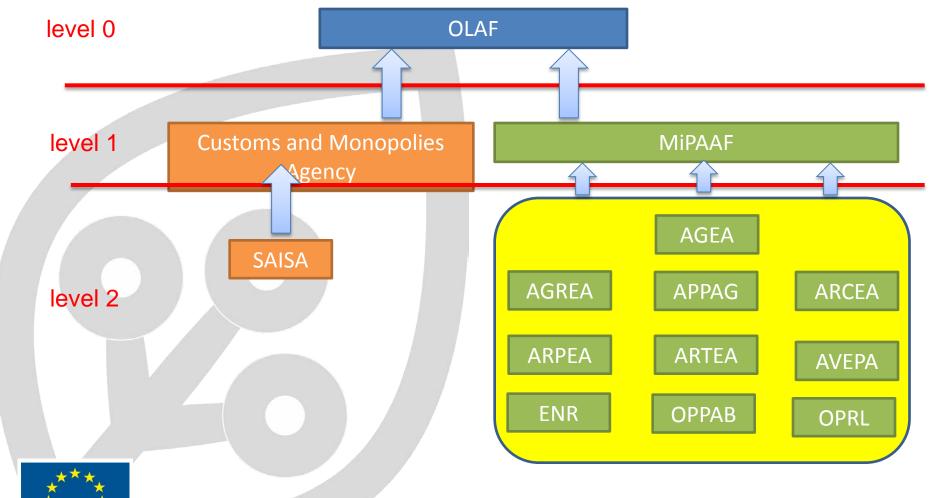

### III. –MIPAAF relations with agencies involved – in various capacities – in fraud prevention activities

The MiPAAF works closely with various agencies involved in fraud prevention activities

#### Paying agencies and coordinating agencies

- MiPAAF hosts the Authority in charge of accreditation of paying agencies and monitoring the fulfillment of the accreditation requirements set out in Annex I of Commission Implementing Regulation (EU) n. 907/2014
- MiPAAF's PIUE III office coordinates the reporting to the EU Commission (OLAF) of irregularities pursuant to Regulation (EC) n. 1848/2006

#### ✓ Other national and local bodies

Customs and Monopolies Agency, autonomous regions and provinces