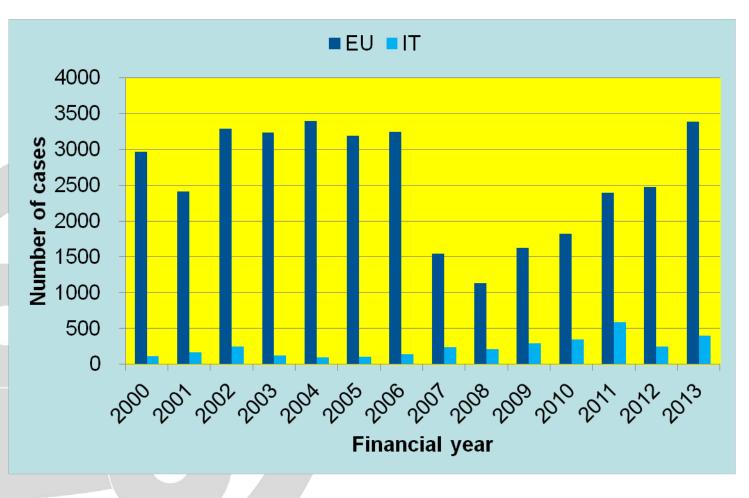

#### **IRREGULARITIES REPORTED IN 2000 – 2013**

NUMBER OF CASES – ITALIAN CASES COMPARED TO THE EUROPEAN TOTAL

(EU share only)