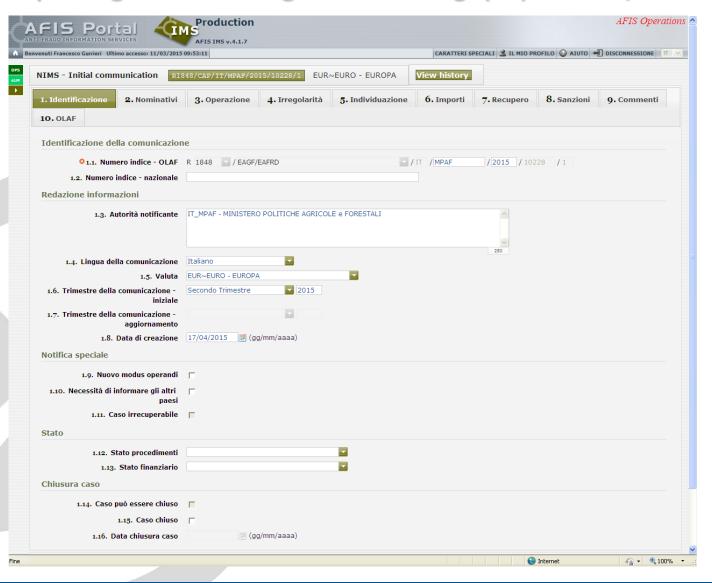

#### **Operational modalities**

- ✓ Up to 2000 on hard copy through the postal service
- ✓ Starting 2000 either electronically, through a small number of centralized lines, or on hard copy through the postal service
- Starting in 2009 exclusively electronically, through many decentralized lines
- ✓ Until 2013 IMS system, in 2014 NIMS system, starting in October NIMS 5.0 system

### V. – Italian framework for the reporting of irregularities to OLAF - Reg. (EC) n. 1848/2006

A reporting form for irregularities- Reg. EEC n. 283/72