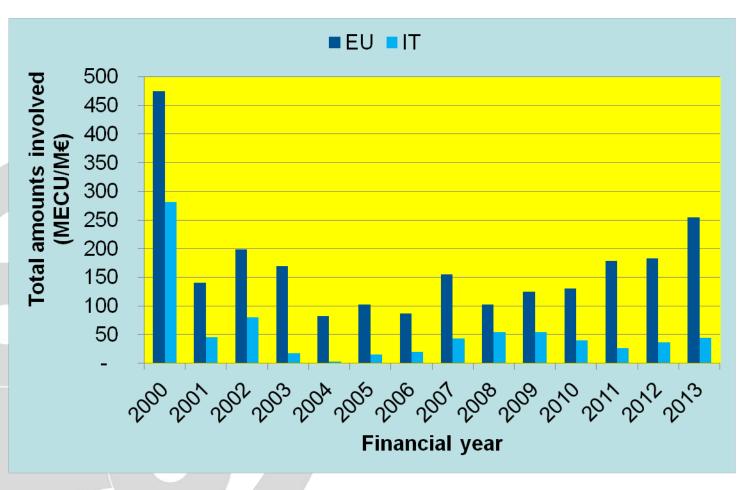

#### **IRREGULARITIES REPORTED IN 2000 – 2013**

TOTAL AMOUNTS INVOLVED – DATA FROM ITALY COMPARED TO THE EU TOTAL

(EU share only)